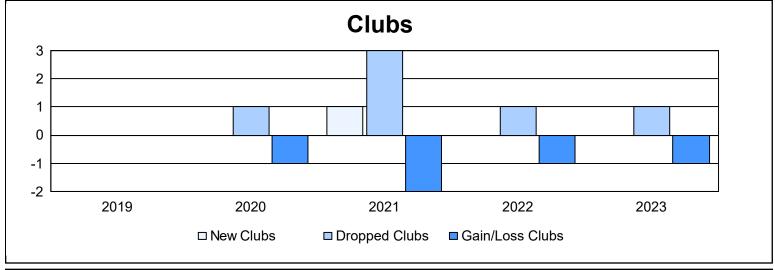

District A 15

As of June 2023 Cumulative

| Year      | New<br>Clubs | Dropped<br>Clubs | Gain/<br>Loss<br>Clubs | New<br>Members | Charter<br>Members | Reinstate<br>Members | Transfer<br>Members | Total<br>Member<br>Added | Total<br>Members<br>Dropped | Gain/<br>Loss<br>Members |
|-----------|--------------|------------------|------------------------|----------------|--------------------|----------------------|---------------------|--------------------------|-----------------------------|--------------------------|
| 2018-2019 | 0            | 0                | 0                      | 102            | 2                  | 11                   | 9                   | 124                      | 136                         | -12                      |
| 2019-2020 | 0            | 1                | -1                     | 72             | 5                  | 7                    | 13                  | 97                       | 186                         | -89                      |
| 2020-2021 | 1            | 3                | -2                     | 97             | 29                 | 4                    | 8                   | 138                      | 163                         | -25                      |
| 2021-2022 | 0            | 1                | -1                     | 83             | 3                  | 5                    | 7                   | 98                       | 152                         | -54                      |
| 2022-2023 | 0            | 1                | -1                     | 136            | 4                  | 3                    | 6                   | 149                      | 184                         | -35                      |
| Average   | 0            | 1                | -1                     | 98             | 9                  | 6                    | 9                   | 121                      | 164                         | -43                      |