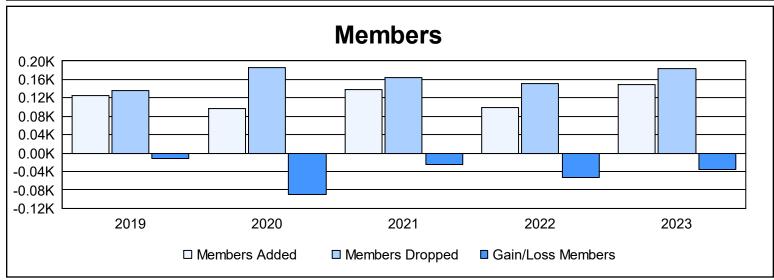

District A 15

As of June 2023 Cumulative

| Year      | New<br>Clubs | Dropped<br>Clubs | Gain/<br>Loss<br>Clubs | New<br>Members | Charter<br>Members | Reinstate<br>Members | Transfer<br>Members | Total<br>Member<br>Added | Total<br>Members<br>Dropped | Gain/<br>Loss<br>Members |
|-----------|--------------|------------------|------------------------|----------------|--------------------|----------------------|---------------------|--------------------------|-----------------------------|--------------------------|
| 2018-2019 | 0            | 0                | 0                      | 102            | 2                  | 11                   | 9                   | 124                      | 136                         | -12                      |
| 2019-2020 | 0            | 1                | -1                     | 72             | 5                  | 7                    | 13                  | 97                       | 186                         | -89                      |
| 2020-2021 | 1            | 3                | -2                     | 97             | 29                 | 4                    | 8                   | 138                      | 163                         | -25                      |
| 2021-2022 | 0            | 1                | -1                     | 83             | 3                  | 5                    | 7                   | 98                       | 152                         | -54                      |
| 2022-2023 | 0            | 1                | -1                     | 136            | 4                  | 3                    | 6                   | 149                      | 184                         | -35                      |
| Average   | 0            | 1                | -1                     | 98             | 9                  | 6                    | 9                   | 121                      | 164                         | -43                      |